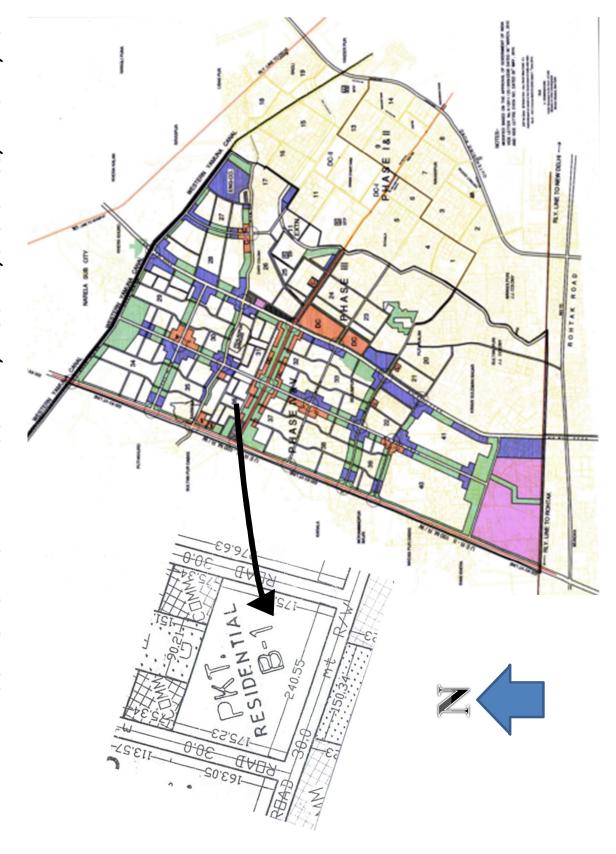

Follow up Action: The approved plans will be sent to the LM wing LD Wing.

Engineering Wing for taking up necessary action. 297th Screening Committee Meeting

LOCATION OF RESIDENTIAL POCKET -1, BLOCK - B, SECTOR- 36, PHASE- V, ROHINI