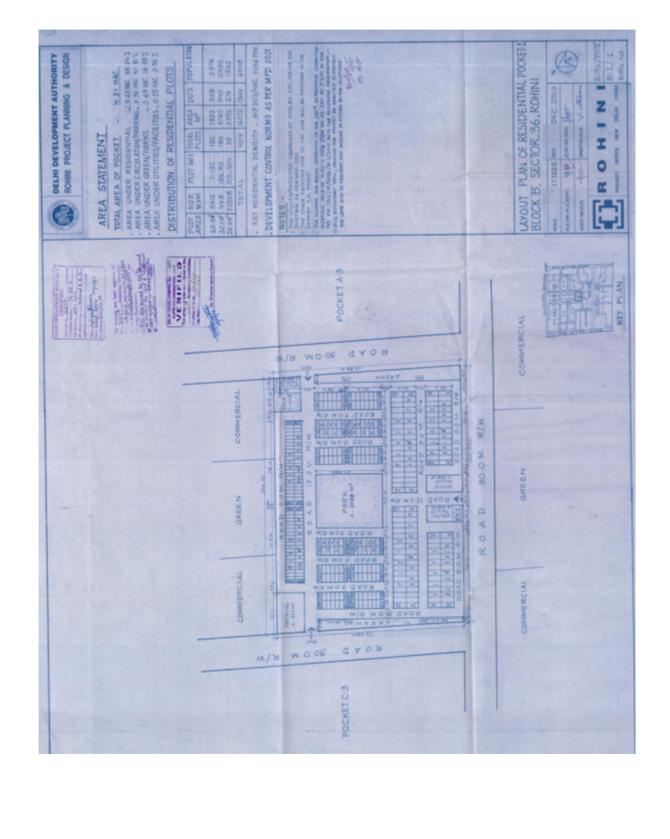

# 4.0 AREA STATEMENT:

Total Area of Pocket: 4.21 Hac.

Area under Residential: 1.61 Hac. (38.24%)
Area under Circulation: 1.76 Hac. (41.81%)
Area under Green/Parks: 0.69 Hac. (16.39%)
Area under Facilities/Utilities: 0.15 Hac. (3.56%)

### **Detail of Plots**

| Plot<br>area<br>(Sqm.) | Size of plot (Mtr.) | No. of Plots | Total<br>Plots | Area<br>(Sqm.) | DU's | Population |
|------------------------|---------------------|--------------|----------------|----------------|------|------------|
| 60.00                  | 5x12                | 1-132        | 132            | 7920           | 528  | 2376       |
| 32.00                  | 4x8                 | 133-312      | 180            | 5760           | 540  | 2430       |
| 26.00                  | 3.25x8              | 313-404      | 92             | 2392           | 276  | 1242       |
| Total                  |                     |              | 404            | 16072          | 1344 | 6048       |

Area Statement:

Total area of pocket : 4.21 hac.

Area under Residential Area under Circulation : 1.76 hac.(16.39%)

15 hac (3.56%) Area under Facilities/ Utilities: 0.15 hac.(3.56%)

LIMEN FOR

## Detail of Plots:-

| Plot<br>area(sq.m.) |        | Plot nos. | Total<br>Plots | Area(sq.m.) | DU's | Population |
|---------------------|--------|-----------|----------------|-------------|------|------------|
| 60.0                | 5x12   | 1-132     | 132            | 7920        | 528  | 2376       |
| 32.0                | 4x8    | 133-312   | 180            | 5760        | 540  | 2430       |
| 26.0                | 3.25x8 | 313-404   | 92             | 2392        | 276  | 1242       |
| Total               | 201    |           | 404            | 16072       | 1344 | 6048       |